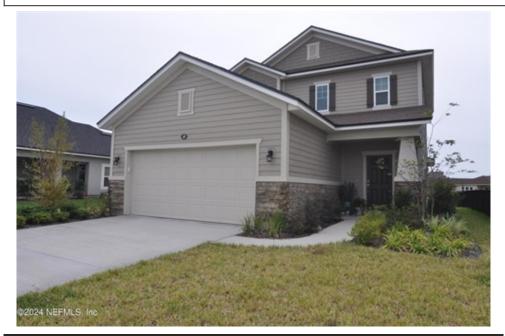

## 69 Beam Ln, Saint Augustine, FL 32095

Beds: 4 | Baths: 2 Full, 1 Half

MLS #: 2036367

Single Family | 2,053 ft<sup>2</sup> | Lot: 7,405 ft<sup>2</sup>

More Info: 69BeamLn.IsForSale.com

Bailey Jordan (904) 900-4766 bailey@navytonavy.com

## Remarks

Come enjoy St. Johns county and the amenities of Beacon Lake- Walking distance to the amazing AMENITY CENTER! Sand Beach area with chairs, hammocks, two pools, playground, soccer fields, a 43 acre lakefront perfect for kayaking, paddle boarding, and more! Schedule your showing today! This home offers four bedrooms and two and a half baths. Open floor plan downstairs with tile throughout, Kitchen offers plenty of cabinet space, granite counter tops, top of the line appliances, and a large pantry. Master is located on main floor. Large En Suite with Dual Vanities, LARGE walk in closet, stand up shower, and separate water room. Remaining three bedrooms are upstairs. Great loft area upstairs, perfect for home office area or kids play area. Laundry is upstairs. Washer and Dryer CONVEY. Home sits on a large lot overlooking the lake with a covered patio, fenced yard. Pets Welcome. Minutes to new devoplements- restaurants, dining, home stores, and highways! Home is available for move in 9/10/2024